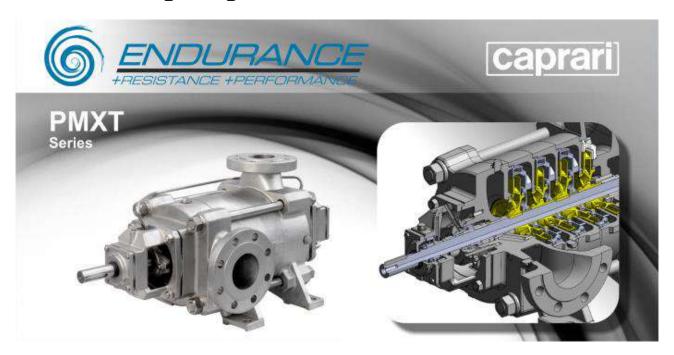

## Caprari launches the new range of surface horizontal pumps

Caprari has launched the new range of high pressure multistage surface horizontal pumps series **PMXT ENDURANCE** completely made of precision-cast stainless steel.

Very thick components, high performing materials, innovative technical solutions and the smooth surface of hydraulic profiles make the PMXT Endurance pumps **unique on the market for their performance, robustness and reliability**.

## The pumps are:

- able to reach performance values up to 100 bar pressure with top-level efficiency ratings
- made of AISI 316 stainless steel precision-castings suitable for harsh operating conditions. Also available are full duplex and superduplex versions, which are suitable for extreme industrial applications (reverse osmosis, sea water fire prevention, sea water injection).

The balanced mechanical seals have been specifically selected for industrial applications.

The **Caprari axial thrust compensation system** is present on the whole range, minimising the loads that persist on the bearings of the machine, giving the product a long life.

The wear rings are replaceable and made in duplex with anti-seizing properties and self-lubricated. At the same time, this solution makes it possible to minimise the gap between the impeller and the wear ring, improving **hydraulic efficiency** and **avoiding seizure problems**.