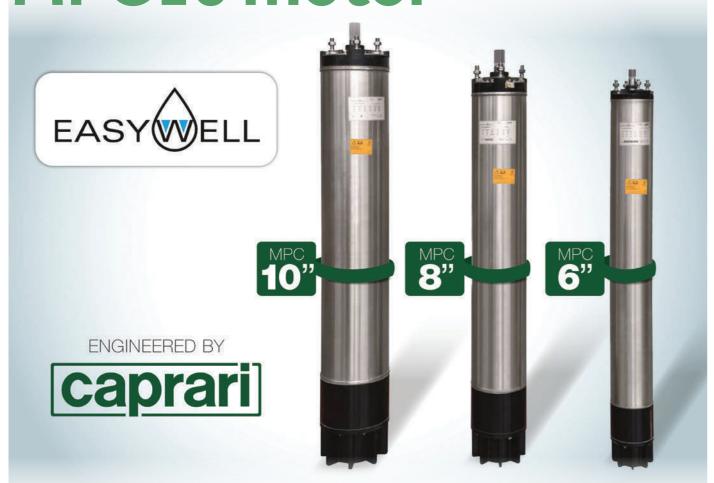

## Caprari presents the new EASYWELL MPC10 motor

The MPC10 motor, engineered by Caprari SpA, has been launched onto the market to complete the MPC6 and MPC8 range, thus offering customers particularly well-performing products that stand out for their extremely low energy consumption compared to the industry average, at a very competitive price.

he new MPC10 model can be used for a broad range of applications, even the most challenging ones. Perfect for the agriculture industry, the EASYWELL range features outstanding resistance to wear. Due to the mechanical silicon carbide seal, it is also suitable for heavy duty operations where abrasive liquids are present, and ensures remarkable resistance to thermal shock and aggressive chemicals.

The MPC10 motor is particularly sturdy and reliable thanks to graphite-based, self-lubricating, composite material line bearings and a thrust bearing whose oversize is amply

suited to withstand the axial loads generated by the wet end. Moreover, the copper rotor and the large stacks ensure excellent, top-level electrical performance and efficiency that exceed the average of its competitors.

The innovative MPC10 is suitable for applications with VSDs (variable speed drives), and is available in AISI 316 full stainless steel versions (MPCW10).

Caprari used its experience to create a motor that is innovative and reliable, providing customers new opportunities, while reducing return on investment time. Caprari borehole pumps and EASYWELL motors ensure a very high level of efficiency.

As well as being competitively priced, MPC10 motors have reduced energy consumption and environmental impact.

The EASYWELL series represents a reliable alternative to MAC submersible motors – Caprari's exclusive design for top performing and heavy duty applications.

Caprari's customers rely on one of the most complete lines of borehole pumps and submersible motors ever.

The 6", 8" and 10" MPC EASYWELL range is available at www.caprari.com.

We meet the diverse needs of customers, with borehole electric pumps for the collection of water from deep wells, horizontal pumps for supplying the Water System.