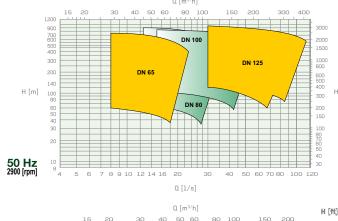

## **AXIAL** SUCTION

| Sizes from-to        | DNm 65<br>DNm 125 |
|----------------------|-------------------|
| Flow Rate up to      | 110 l/s           |
| Head up to           | 1000 m            |
| Suction port         | PN40              |
| Delivery port        | PN40 (PMA)        |
|                      | PN63 (PMAS)       |
|                      | PN100 (PMAH)      |
| Rotation speed (rpm) | 1.450 - 3.500     |

#### PMA65