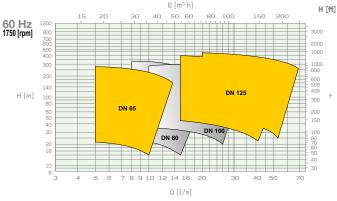

## **AXIAL** SUCTION

| Sizes from-to        | DNm 65<br>DNm 125 |
|----------------------|-------------------|
| Flow Rate up to      | 110 l/s           |
| Head up to           | 1000 m            |
| Suction port         | PN40              |
| Delivery port        | PN40 (PMA)        |
|                      | PN63 (PMAS)       |
|                      | PN100 (PMAH)      |
| Rotation speed (rpm) | 1.450 - 3.500     |

#### PMA65

#### **PMA125**