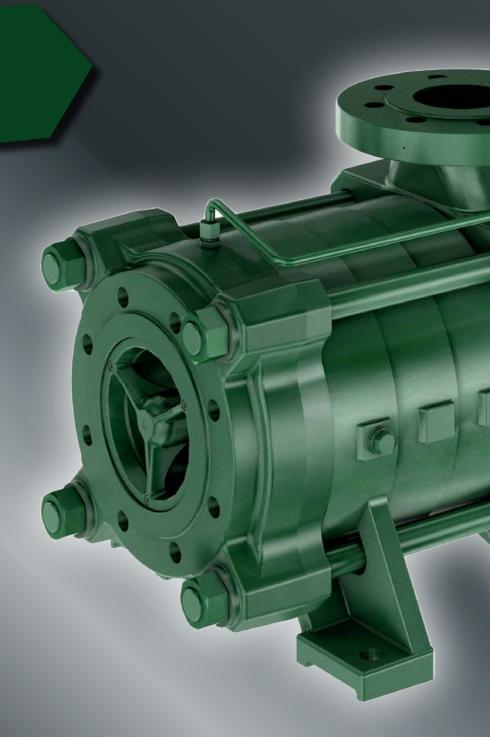

## PMA

### NEW SIZES PMA65 | PMA125

HIGH PRESSURE
MULTISTAGE
HORIZONTAL PUMPS

## **AXIAL** SUCTION

| Sizes from-to        | DNm 65<br>DNm 125 |
|----------------------|-------------------|
| Flow Rate up to      | 110 l/s           |
| Head up to           | 1000 m            |
| Suction port         | PN40              |
| Delivery port        | PN40 (PMA)        |
|                      | PN63 (PMAS)       |
|                      | PN100 (PMAH)      |
| Rotation speed (rpm) | 1.450 - 3.500     |