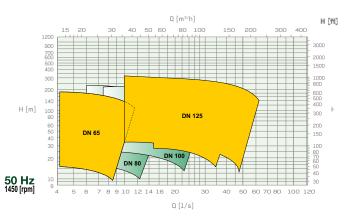

## **AXIAL** SUCTION

| Sizes from-to        | DNm 65<br>DNm 125 |
|----------------------|-------------------|
| Flow Rate up to      | 110 l/s           |
| Head up to           | 1000 m            |
| Suction port         | PN40              |
| Delivery port        | PN40 (PMA)        |
|                      | PN63 (PMAS)       |
|                      | PN100 (PMAH)      |
| Rotation speed (rpm) | 1.450 - 3.500     |

#### **PMA125**