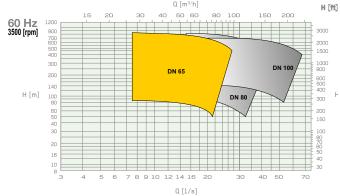

## **AXIAL** SUCTION

| Sizes from-to        | DNm 65<br>DNm 125 |
|----------------------|-------------------|
| Flow Rate up to      | 110 l/s           |
| Head up to           | 1000 m            |
| Suction port         | PN40              |
| Delivery port        | PN40 (PMA)        |
|                      | PN63 (PMAS)       |
|                      | PN100 (PMAH)      |
| Rotation speed (rpm) | 1.450 - 3.500     |